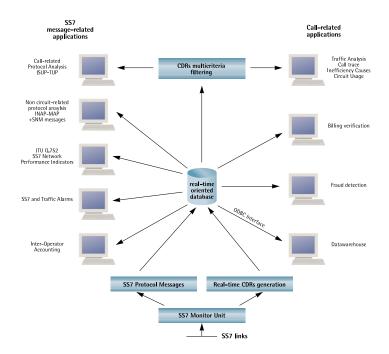

### prOceSS7™: The Premier Traffic Analysis System

A breakthrough in SS7 data use—prOceSS7 is the industry's leading monitoring solution. prOceSS7 is the only system on the market to generate call and transaction detail records in real time directly on the probe. These SuperCDR/TDRs are complete with their associated protocol messages to form a far more comprehensive and valuable resource than records obtained from switches. For example, by monitoring traffic levels and immediately issuing user-defined threshold alarms, prOceSS7 enables carriers to proactively prevent outages. prOceSS7 provides the "big picture", an overview of live traffic on the network, with the ability to "drill down" to any desired level of detail.

#### prOceSS7's Suite of Business Applications

A suite of value-added software applications is fully integrated with the prOceSS7 system. These applications are invaluable given the growing volume and diversity of traffic carriers are now facing.

**ProTraffic**—Traffic analysis by service per destination using real-time CDR generation

**ProTraq**—Define Alarms based on traffic conditions

**ProScan**—Multi-criteria protocol filtering for network troubleshooting

**ProAlarm**—Dedicated SNMP manager for alarm capture and escalation

**ProTrace**—Real-Time Call and Protocol Trace for up to 20 complete or partial numbers

**ProPerf**—Display performance indicators

Managing your traffic is only part of the solution. Coherent Networks' innovative products and services have transformed carriers' ability to deliver targeted service offerings based on real-time events.